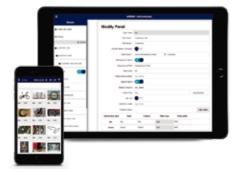

**Use Dynamics Nav to link with witNAV.** Use Dynamics Nav to link with witNAV. You can work with Dynamics Nav data on your devices and choose the information you want to display on your device thanks to its 100% parametrizable tool.

Links easily your Navision data.

Work wherever you want thanks to its mode online and offline.

Make collections, orders

and stock control.

Choose the information that you want to show thanks to parameterizable panel.